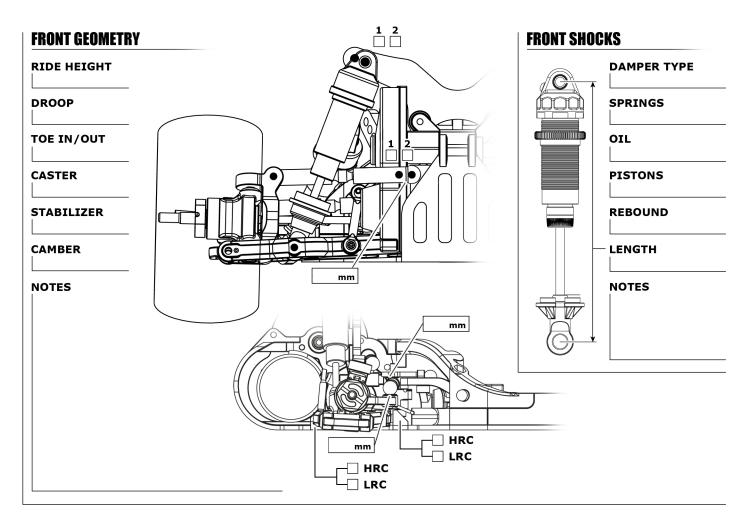

**SETUP SHEET V1.02 (07.05.2015)** 

NAME \_\_\_\_\_ DATE \_\_\_\_

EVENT/TRACK \_\_\_\_\_

SURFACE(S) \_\_\_\_\_\_ AIR TEMP \_\_\_\_

TRACTION LEVELS \_\_\_\_\_ CONDITIONS \_\_\_\_\_







**SETUP SHEET V1.02 (07.05.2015)** 

FF210 NAME \_\_\_\_\_\_ DATE \_\_\_\_\_

EVENT/TRACK \_\_\_\_\_

SURFACE(S) \_\_\_\_\_\_ AIR TEMP \_\_\_\_

TRACTION LEVELS \_\_\_\_\_ CONDITIONS \_\_\_\_

## **CHASSIS+ELECTRONICS** DIFFERENTIAL 3-GEAR -4-GEAR SLIPPER CLUTCH MOTOR SPUR GEAR / PINION GEAR ESC TYPE PUNCH & BOOST SETTINGS BRAKE & DRAG BRAKE SETTINGS SERVO **BATTERY & LOCATION** WING WEIGHT WEIGHT BALANCE FRONT/REAR WIDTH FRONT & REAR **NOTES**

| FRONT TIRES    | REAR TIRES     | SETUP COMMENTS |
|----------------|----------------|----------------|
| BRAND          | BRAND          |                |
| TREAD+COMPOUND | TREAD+COMPOUND |                |
| INSERT         | INSERT         |                |
| RIMS           | RIMS           |                |
| NOTES          | NOTES