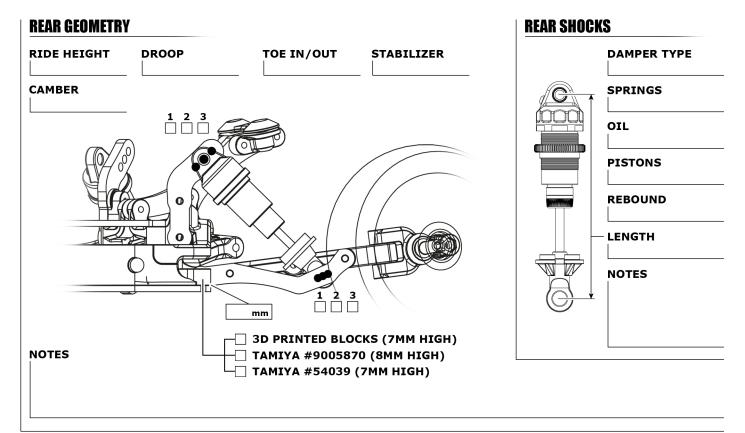

**SETUP SHEET V1.02 (07.05.2015)** 

NAME \_\_\_\_\_ DATE \_\_\_\_

EVENT/TRACK \_\_\_\_\_

SURFACE(S) \_\_\_\_\_\_ AIR TEMP \_\_\_\_

TRACTION LEVELS \_\_\_\_\_ CONDITIONS \_\_\_\_\_







**SETUP SHEET V1.02 (07.05.2015)** 

FF210 NAME \_\_\_\_\_\_ DATE \_\_\_\_\_

EVENT/TRACK \_\_\_\_\_

SURFACE(S) \_\_\_\_\_\_ AIR TEMP \_\_\_\_

TRACTION LEVELS \_\_\_\_\_ CONDITIONS \_\_\_\_

## **CHASSIS+ELECTRONICS** DIFFERENTIAL 3-GEAR -4-GEAR SLIPPER CLUTCH MOTOR SPUR GEAR / PINION GEAR ESC TYPE PUNCH & BOOST SETTINGS BRAKE & DRAG BRAKE SETTINGS SERVO **BATTERY & LOCATION** WING WEIGHT WEIGHT BALANCE FRONT/REAR WIDTH FRONT & REAR **NOTES**

| FRONT TIRES    | REAR TIRES     | SETUP COMMENTS |
|----------------|----------------|----------------|
| BRAND          | BRAND          |                |
| TREAD+COMPOUND | TREAD+COMPOUND |                |
| INSERT         | INSERT         |                |
| RIMS           | RIMS           |                |
| NOTES          | NOTES